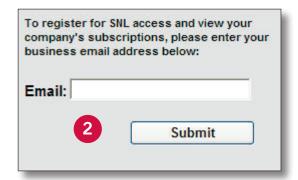

# Getting started with SNLFinancial



## How to register as a new user

### Step 1:

Visit our Web site: www.SNL.com Click on "New User?"

### Step 2:

Enter your email address. (Be sure to use your company's domain.)

### Step 3:

Complete a short form with your contact details. When finished, check "I certify that the information provided in the above profile is current and accurate" and click "Register."

#### Step 4:

You will then be prompted to link yourself to an existing paid or trial account.

#### Step 5:

You will receive an email from SNL with a temporary password. Return to the login page (www.SNL.com/interactive), and sign in using your email address and password. You will then be prompted to select your industry and alert preferences.





If you have any questions, please contact SNL Support at 888.275.2822 or Support@SNL.com.