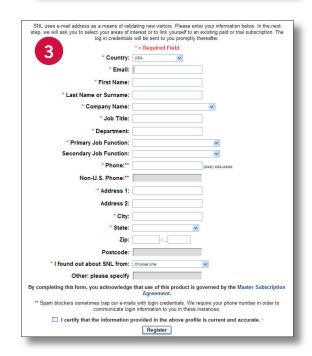

### Step 3:

Complete a short form with your contact details. When finished, check "I certify that the information provided in the above profile is current and accurate" and click "Register."