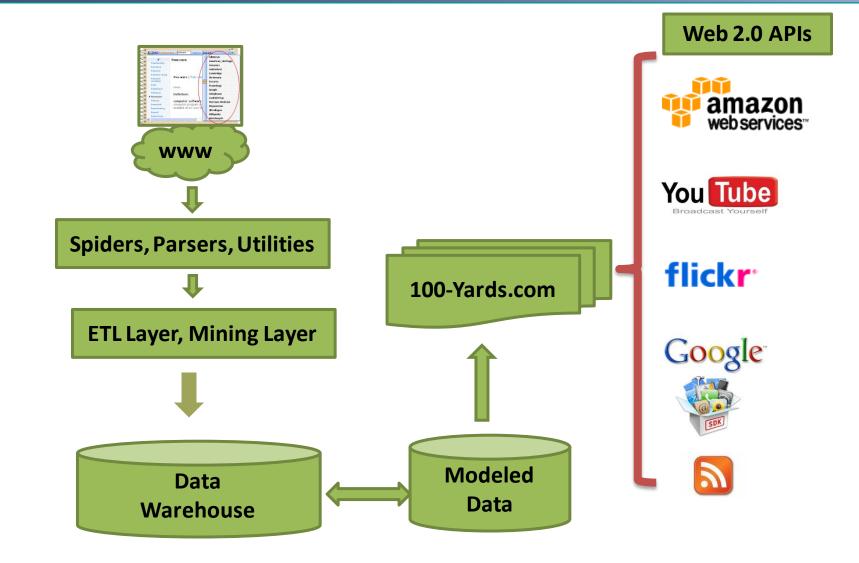

Idea : Using Web 2.0 technology to create mashups of all the football related information. API's used are Amazon, Flickr, YouTube,GoogleMaps, RSS feeds

Player Performance: Clustering of players based on variables

## System Architecture

Elet college of MANAGEMENT

#### Data Sources

•Pro-Football.com, Fantasy Football Nerd

#### Technologies

- •Database SQL Server 2005
- Data mining Tools SPSS Clementine, SQL Server BI Suite
- •GUI Java/J2EE, JavaScript, CSS, Flash
- •APIs REST, SOAP and Ajax