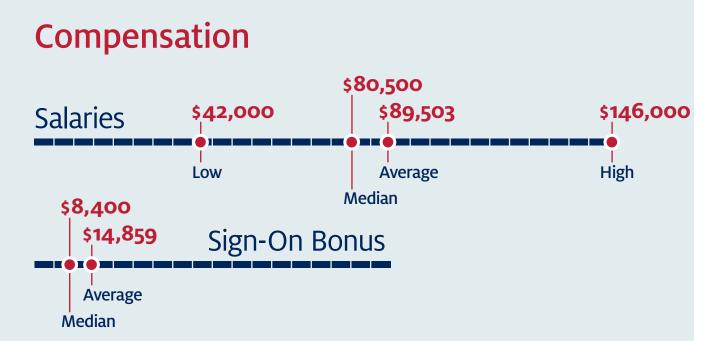

ELLER COLLEGE OF MANAGEMENT Management Information Systems

# 2019-20 GRADUATE EMPLOYMENT REPORT



### **About Eller MIS**





**GRADUATE MIS PROGRAM, PUBLIC** U.S. News & World Report, 2021



ONLINE GRADUATE MIS PROGRAM, PUBLIC U.S. News & World Report, 2021



UNDERGRADUATE MIS PROGRAM, PUBLIC U.S. News & World Report, 2021

A TOP-5 INSTITUTION SINCE RANKINGS BEGAN IN 1989 U.S. News & World Report

### Career Placement 2019-20







### **Acceptance by Function**

| Project/Product Management | <b>29</b> % |
|----------------------------|-------------|
| Consulting                 | <b>19</b> % |
| Software Engineering       | <b>14</b> % |
| Data Analytics/Science     | <b>11</b> % |
| Business Analytics         | <b>11</b> % |
| IT Operations              | 8%          |
| Cybersecurity              | 8%          |

## Acceptance by Industry

| Technology         | <b>30</b> % |
|--------------------|-------------|
| Consulting         | <b>22</b> % |
| Financial Services | <b>16</b> % |
| Healthcare         | <b>5</b> %  |
| Retail             | 3%          |
| Other              | <b>24</b> % |



### Internships Class of 2020

Internships are a critical component in building real-world experience with direct ap