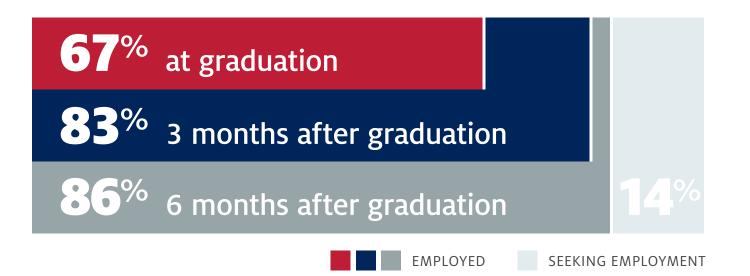

ELLER COLLEGE OF MANAGEMENT Management Information Systems

# 2019-20 GRADUATE EMPLOYMENT REPORT



### **About Eller MIS**





**GRADUATE MIS PROGRAM, PUBLIC** U.S. News & World Report, 2021



ONLINE GRADUATE MIS PROGRAM, PUBLIC U.S. News & World Report, 2021



UNDERGRADUATE MIS PROGRAM, PUBLIC U.S. News & World Report, 2021

A TOP-5 INSTITUTION SINCE RANKINGS BEGAN IN 1989 U.S. News & World Report

### Career Placement 2019-20







### **Acceptance by Function**

| Project/Product Management | <b>29</b> % |
|----------------------------|-------------|
| Consulting                 | <b>19</b> % |
| Software Engineering       | <b>14</b> % |
| Data Analytics/Science     | <b>11</b> % |
| Business Analytics         | <b>11</b> % |
| IT Operations              | 8%          |
| Cybersecurity              | 8%          |

## Acceptance by Industry

| Technology         | <b>30</b> % |
|--------------------|-------------|
| Consulting         | <b>22</b> % |
| Financial Services | <b>16</b> % |
| Healthcare         | <b>5</b> %  |
| Retail             | 3%          |
| Other              | <b>24</b> % |



### Internships Class of 2020

Internships are a critical component in building real-world experience with direc