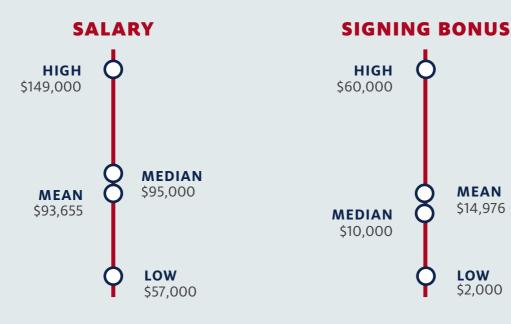

### ELLER COLLEGE OF MANAGEMENT Management Information Systems



## **2018-19 GRADUATE** EMPLOYMENT REPORT



# ABOUT ELLER MIS



### **CONNECT WITH US**

The MIS Career Management team will work with you to develop a customized plan that will give you access to the talent your organization needs. Options include:

- Career treks
- Company sponsored events
- Information sessions
- Interview rooms
- Job postings
- Mock interviews
- On-campus interviewing
- Resumes
- UA career fairs
- Video conferencing



Wendy Wienhoff Director MIS Career Management wwienhoff@email.arizona.edu 520-621-5807



Sadie Randall Assistant Director MIS Career Management sadierandall@email.arizona.edu 520-621-3837

## CLASS OF 2018 PROFILE



### **COMPENSATION**



### Acceptances by **INDUSTRY**

Companies that are engaged in a specific type of business

| Technology         | 41% |
|--------------------|-----|
| Financial Services | 17% |
| Consulting         | 13% |
| Retail             | 7%  |
| Healthcare         | 7%  |
| Other              | 15% |

### Acceptances by **FUNCTION**

Job functions that exist in many organizations

| Project/Product Management                                     | 20%             |
|----------------------------------------------------------------|-----------------|
| Data Analytics/Science                                         | 20%             |
| Consulting                                                     | 15%             |
| Business Analytics                                             | 13%